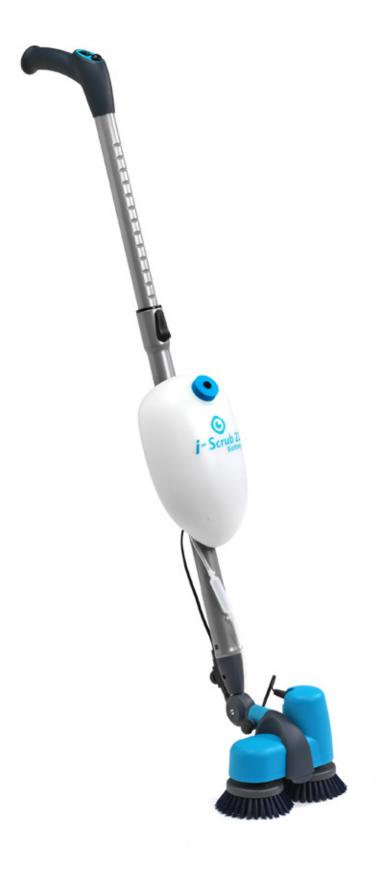

### i-scrub<sup>™</sup> 21B

Small effort. Big impact.

# Save time with mechanical scrubbing

Double disc action with the flexibility to
even scrub areas in a vertical position.
Equipped with an adjustable head & 360°
of free-range motion. With a powerful engine
that achieves 400 RPM using two discs,
it's a brilliant machine that allows the user
to scrub any surface with extreme power.
You can manually dose your solution with the
push of a button. Easily convert your machine
into a handheld unit for polishing, powered by
Li-ion battery technology for the same power.