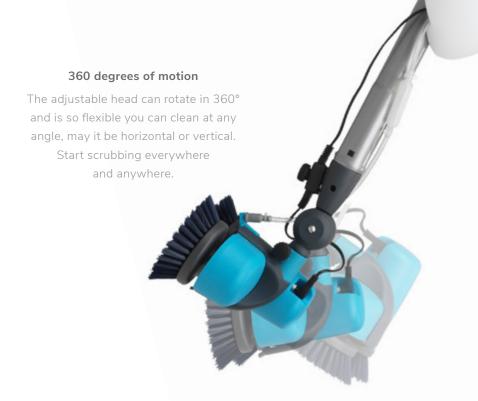

# Save time with mechanical scrubbing

Double disc action with the flexibility to
even scrub areas in a vertical position.
Equipped with an adjustable head & 360°
of free-range motion. With a powerful engine
that achieves 400 RPM using two discs,
it's a brilliant machine that allows the user
to scrub any surface with extreme power.
You can manually dose your solution with the
push of a button. Easily convert your machine
into a handheld unit for polishing, powered by
Li-ion battery technology for the same power.