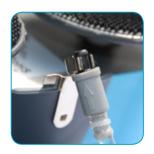

#### **Centralized controls**

The in height adjustable telescopic wand is easily controlled at the grip.

All of your actions, switches and controls are within the reach of your fingertips.

#### Manually dose

You can manually dose your solution to your satisfaction with the push of a button. Get your areas clean on your own terms.