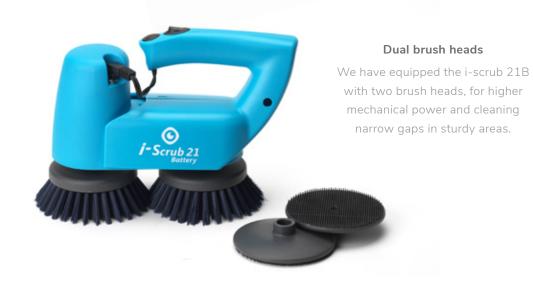

# Save time with mechanical scrubbing

Double disc action with the flexibility to
even scrub areas in a vertical position.
Equipped with an adjustable head & 360°
of free-range motion. With a powerful engine
that achieves 400 RPM using two discs,
it's a brilliant machine that allows the user
to scrub any surface with extreme power.
You can manually dose your solution with the
push of a button. Easily convert your machine
into a handheld unit for polishing, powered by
Li-ion battery technology for the same power.