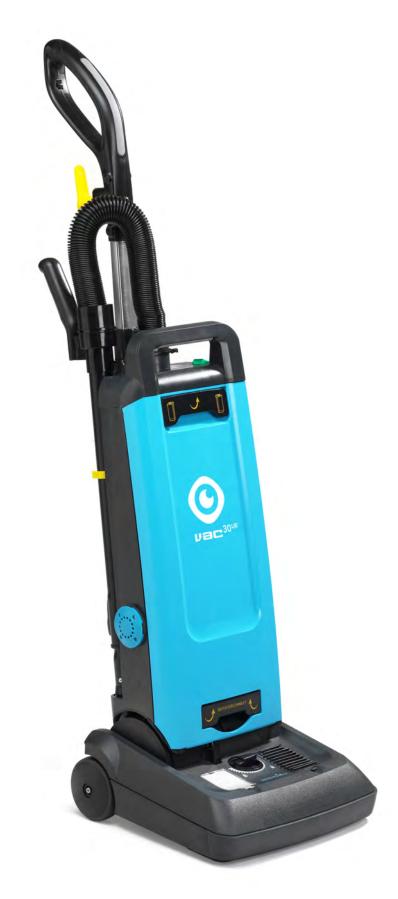

The most flexible of its kind







# Key **features**

## Flat operation

The i-vac 30UR can operate completely flat, so you can reach all of these hard-to-reach spots such as under furniture, desks, equipment, or any other obstacles.

## Easy repair & replacement

Quick disconnect of upper body from the motor deck for easy repair and replacement. To make your life easier, we added a detachable powercord. No technical support needed.



Telescopic wand to easily reach high areas and provides an ergonomical way of operating the machine.

# Reach high places

## Whizzo

Patented Whizzo indicator:
It makes a loud high tone when the bag is full or the vacuum is clogged.
Additionally, it supplies the motor with cooling air to avoid temperature peaks.





# **Technical specifications**

| Weight of product     | 8.3 kg