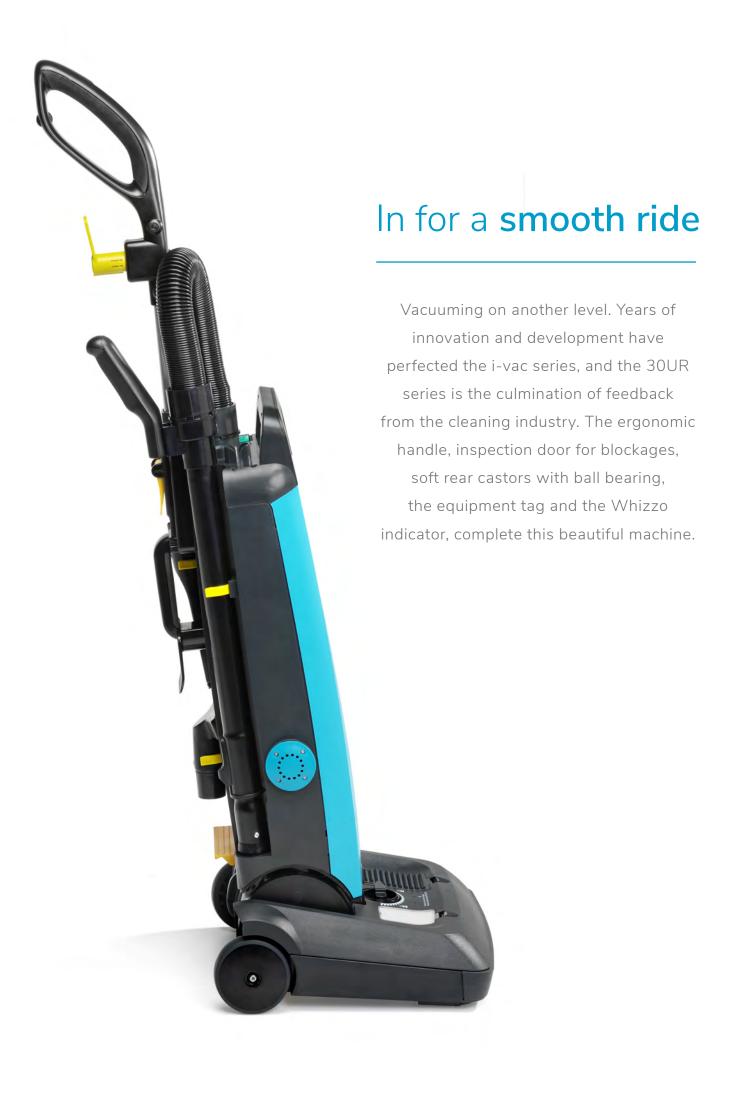

The most flexible of its kind







# Key **features**

## Flat operation

The i-vac 30UR can operate completely flat, so you can reach all of these hard-to-reach spots such as under furniture, desks, equipment, or any other obstacles.

## Easy repair & replacement

Quick disconnect of upper body from the motor deck for easy repair and replacement. To make your life easier, we added a detachable powercord. No technical support needed.



Telescopic wand to easily reach high areas and provides an ergonomical way of operating the machine.

# Reach high places

## Whizzo

Patented Whizzo indicator:
It makes a loud high tone when the bag is full or the vacuum is clogged.
Additionally, it supplies the motor with cooling air to avoid temperature peaks.





# **Technical specifications**

| Weight of product     | 8.3 kg