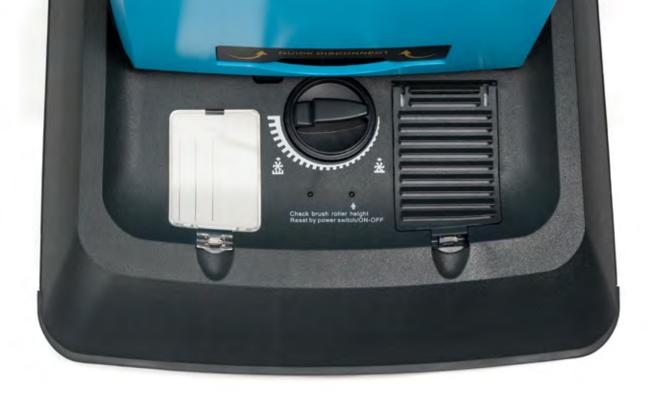

## Easy repair & replacement

Quick disconnect of upper body from the motor deck for easy repair and replacement. To make your life easier, we added a detachable powercord. No technical support needed.

Telescopic wand to easily reach high areas and provides an ergonomical way of operating the machine.